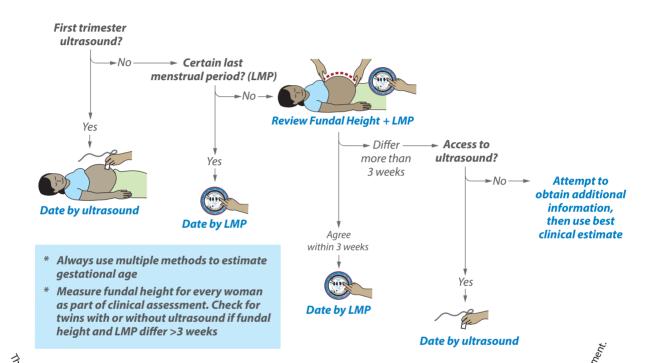

## Estimate and record gestational age at every visit

If <37 weeks and birth is expected in the next 7 days, see Threatened Preterm Birth action plan

Salible by USAID and the Maternal and Child Survival Program and does not reflect the views of Usaid Only 18 and the Maternal and Child Survival Program and does not reflect the views of Usaid Only 18 and the Maternal and Child Survival Program and does not reflect the views of Usaid Only 18 and the Maternal and Child Survival Program and does not reflect the views of Usaid Only 18 and the Maternal and Child Survival Program and does not reflect the views of Usaid Only 18 and the Maternal and Child Survival Program and does not reflect the views of Usaid Only 18 and the Maternal and Child Survival Program and does not reflect the views of Usaid Only 18 and the Maternal and Child Survival Program and does not reflect the views of Usaid Only 18 and the Maternal and Child Survival Program and does not reflect the views of Usaid Only 18 and the Maternal and Child Survival Program and does not reflect the views of Usaid Only 18 and the Maternal and Child Survival Program and does not reflect the views of Usaid Only 18 and the Maternal and Child Survival Program and does not reflect the views of Usaid Only 18 and 18 an