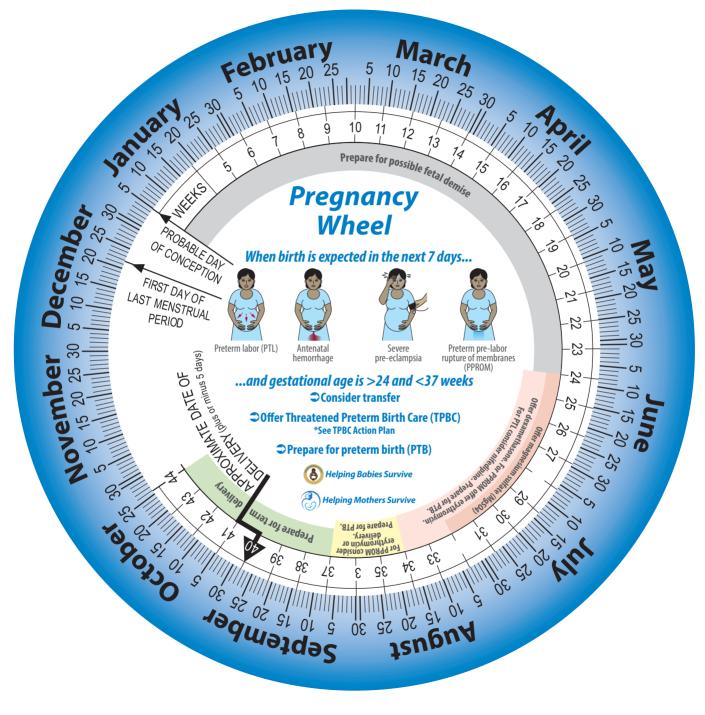

## Estimate and record gestational age at every visit

If <37 weeks and birth is expected in the next 7 days, see Threatened Preterm Birth action plan

Salible by USAID and the Maternal and Child Survival Program and does not reflect the views of Usaid Only 18 and the Maternal and Child Survival Program and does not reflect the views of Usaid Only 18 and the Maternal and Child Survival Program and does not reflect the views of Usaid Only 18 and the Maternal and Child Survival Program and does not reflect the views of Usaid Only 18 and the Maternal and Child Survival Program and does not reflect the views of Usaid Only 18 and the Maternal and Child Survival Program and does not reflect the views of Usaid Only 18 and the Maternal and Child Survival Program and does not reflect the views of Usaid Only 18 and the Maternal and Child Survival Program and does not reflect the views of Usaid Only 18 and the Maternal and Child Survival Program and does not reflect the views of Usaid Only 18 and the Maternal and Child Survival Program and does not reflect the views of Usaid Only 18 and the Maternal and Child Survival Program and does not reflect the views of Usaid Only 18 and the Maternal and Child Survival Program and does not reflect the views of Usaid Only 18 and 18 an